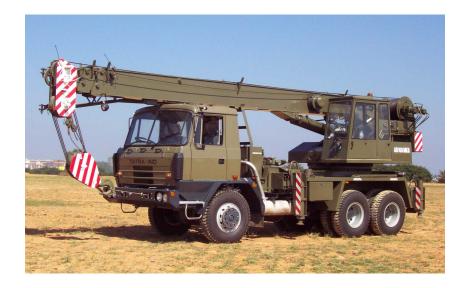

## TRUCK MOUNTED CRANE

Truck Mounted Crane is built on Tatra T815-21RJ11 6x6 chassis for loading and loading activities during deployment of Pontoon Bridge set. It is having independent cabin for crane operation with  $360^{\circ}$  slew.

## **Specifications**

| Engine         | T3-930-311, 12-cylinder, V-type, Air-cooled Multi-fuel turbocharged, with direct fuel injection              |
|----------------|--------------------------------------------------------------------------------------------------------------|
| Horsepower     | 235 kW @ 2200 rpm                                                                                            |
| Transmission   | Synchromesh type, 10 Forward, 2 Reverse, gear shifting by manual, mechanical with pneumatic booster          |
| Crane Capacity | 20 Tons at 3.0 m on outriggers / 2 Tons at 2.8 m on wheels                                                   |
| Boom Length    | 8.9 m Minimum / 20.9 m Maximum                                                                               |
| Fly Jib Length | 7.9 m                                                                                                        |
| Axles          | Swing half axles separately sprung                                                                           |
| Suspension     | Torsion bars with shock absorbers on front axle and air bellows and telescopic shock absorbers on rear axles |
| Tyres          | Tubed type, size – 15.00 x 21 – 6 Nos.                                                                       |
| Speed          | 80 kmph max.                                                                                                 |